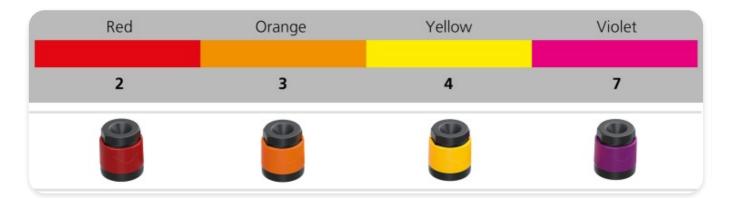

## Color coding for XXS\*- and XXL\*-

## **Ordering information**

| Product code | Color  | Matching Product          |
|--------------|--------|---------------------------|
| XXS-2        | red    | NL4FXX-W-S and NL2FXX-W-S |
| XXS-3        | orange | NL4FXX-W-S and NL2FXX-W-S |
| XXS-4        | yellow | NL4FXX-W-S and NL2FXX-W-S |
| XXS-7        | violet | NL4FXX-W-S and NL2FXX-W-S |
| XXL-2        | red    | NL4FXX-W-L                |
| XXL-3        | orange | NL4FXX-W-L                |
| XXL-4        | yellow | NL4FXX-W-L                |
| XXL-7        | violet | NL4FXX-W-L                |