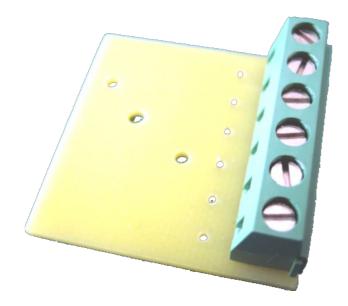

## XLR to IDC & Screw Terminal Adapters

PCB adapters fitted with 4 or 5 pin male or female XLR chassis connectors terminated with IDC or screw terminals. For use where cables have been installed & wall plates or patch bays need fixing at high speed & in a cold (no soldering) environment. The IDC terminals do not require a punch down tool and will accept 0.5 - 0.64 mm wire with a maximum OD of 1.8mm

The depth behind the panel for the IDC version is 47.5mm, see NC4FDM3-H, NC4MDM3-H, NC5FDM3-H or NC5MDM3-H for other dimensions.

4 pin female XLR to IDC

Order Code: NC4FDM3-H-PCB-IDC

4 pin male XLR to IDC

Order Code: NC4MDM3-H-PCB-IDC

5 pin female XLR to IDC

Order Code: NC5FDM3-H-PCB-IDC

5 pin male XLR to IDC

Order Code: NC5MDM3-H-PCB-IDC

Order Code: PCB-MOUNT-4+5-XLR