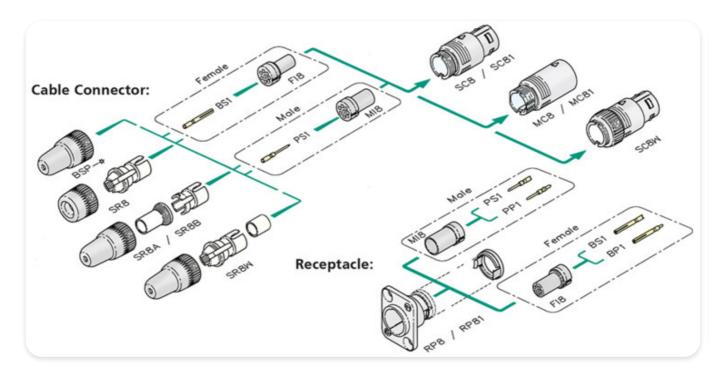

### SR8

Bushing and chuck type strain relief (standard)

The modular system of the miniCON series offers the possibility to assemble a desired connector from a wide range of various parts. Including additional parts for special versions (e.g. cable connector extension, crimp set, ...).

# **Modular System**