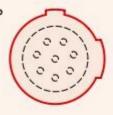

#### **Features & Benefits**

- Contact configuration can be selected from 1 to 8 contacts
- Easy assembly: Contact soldering / crimping in disassembled condition avoids awkward wiring of high density contacts.
- Precise and robust all metal housing
- Push-pull self-locking system
- Coding system possible (polarization)