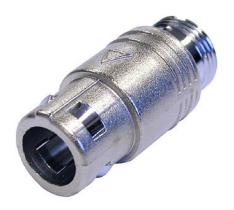

# SC8-NI

Cable connector housing for female and male inserts, nickel coated, 180° coding

The modular system of the miniCON series offers the possibility to assemble a desired connector from a wide range of various parts. Including additional parts for special versions (e.g. cable connector extension, crimp set, ...).