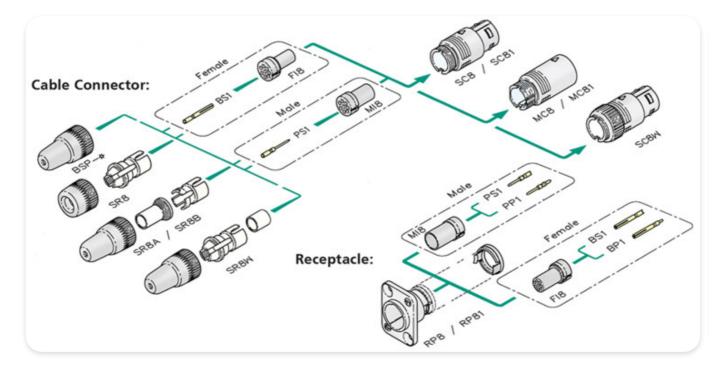

#### **Modular System**

# SC8-NI

Cable connector housing for female and male inserts, nickel coated, 180° coding

The modular system of the miniCON series offers the possibility to assemble a desired connector from a wide range of various parts. Including additional parts for special versions (e.g. cable connector extension, crimp set, ...).