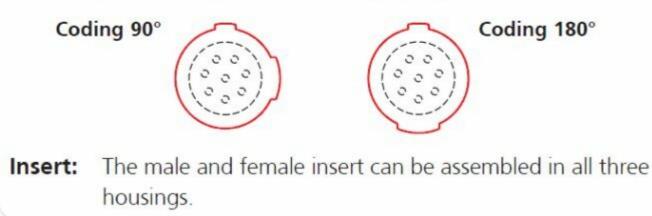

### Polarization

Housing: Two variants of metal polarizing guides (90° and 180°).