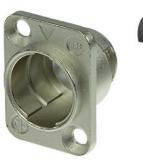

# **RP8-NI**

Chassis connector housing for female and male inserts, nickel coated, 180° coding

The modular system of the miniCON series offers the possibility to assemble a desired connector from a wide range of various parts. Including additional parts for special versions (e.g. cable connector extension, crimp set, ...).

# **Technical Information**

| Product         |           |
|-----------------|-----------|
| Title           | RP8-NI    |
| Connection Type | neutriCON |

| Mechanical         |                |
|--------------------|----------------|
| Wiresize           |                |
| Locking device     | Push-Pull      |
| Mounting direction | Front mounting |
| Chassis shape      | D              |