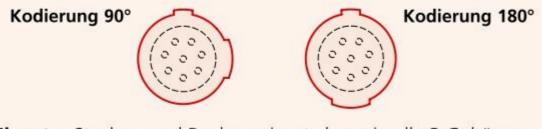

#### Polarisation

Gehäuse: Zwei verschiedene Polarisationen (90° and 180°).

**Einsatz:** Stecker- und Buchseneinsatz kann in alle 3 Gehäuse montiert werden.