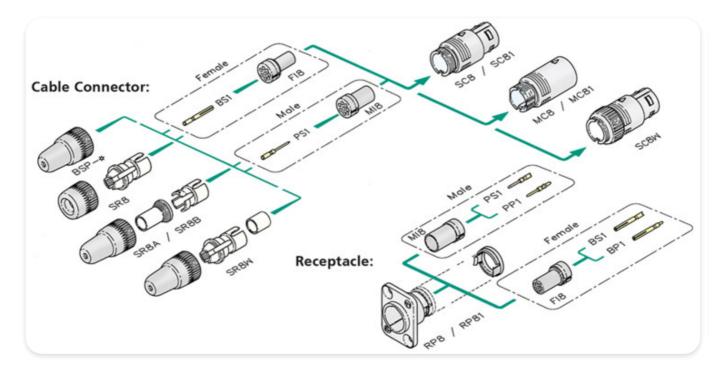

### **Modular System**

# **RP8-NI**

Chassis connector housing for female and male inserts, nickel coated, 180° coding

The modular system of the miniCON series offers the possibility to assemble a desired connector from a wide range of various parts. Including additional parts for special versions (e.g. cable connector extension, crimp set, ...).

The neutriCON connectors are designed for multipin/industrial applications in harsh and demanding environment. The very robust all metal circular connector offers easy and screwless assembly, flexible part combination and a push-pull locking mechanism.

## **Features & Benefits**

- ✓ Contact configuration can be selected from 1 to 8 contacts
- Easy assembly: Contact soldering / crimping in disassembled condition avoids awkward wiring of high density contacts.
- Precise and robust all metal housing
- ✓ Push-pull self-locking system
- ✓ Coding system possible (polarization)