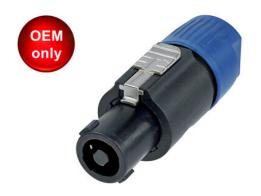

## **RLS4FC-D**

4 pole loudspeaker cable connector with latch lock, chuck and bushing, bulk packed, to be ordered in multiples of 100 pcs., OEM only