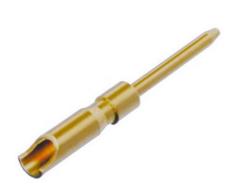

#### PS<sub>1</sub>

Male solder contact, gold plated, for cable and chassis connectors

The modular system of the miniCON series offers the possibility to assemble a desired connector from a wide range of various parts. Including additional parts for special versions (e.g. cable connector extension, crimp set, ...).

## **Technical Information**

| Product         |           |
|-----------------|-----------|
| Title           | PS1       |
| Connection Type | neutriCON |
| Gender          | male      |

| Mechanical |                 |
|------------|-----------------|
| Wiresize   |                 |
| Wiring     | Solder contacts |