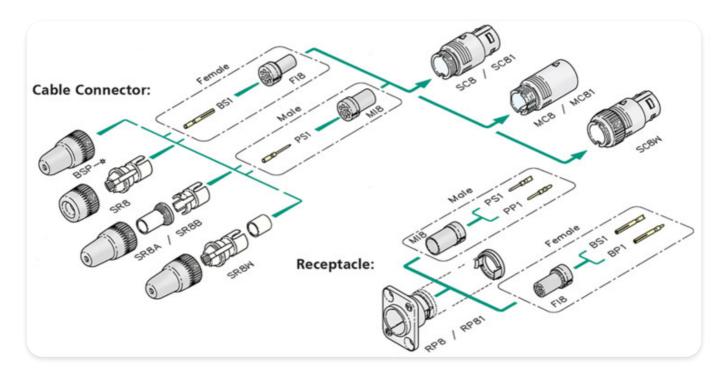

# **Modular System**

#### PS<sub>1</sub>

Male solder contact, gold plated, for cable and chassis connectors

The modular system of the miniCON series offers the possibility to assemble a desired connector from a wide range of various parts. Including additional parts for special versions (e.g. cable connector extension, crimp set, ...).

#### **Features & Benefits**

- Contact configuration can be selected from 1 to 8 contacts
- Easy assembly: Contact soldering / crimping in disassembled condition avoids awkward wiring of high density contacts.
- Precise and robust all metal housing
- Push-pull self-locking system
- Coding system possible (polarization)