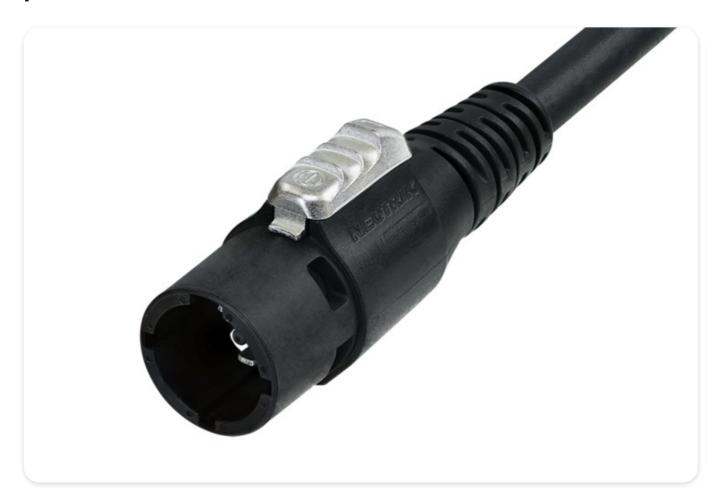

#### powerCON TRUE1

The powerCON TRUE1 is a locking waterproof 16 A (USA: 20 A) true mains connector. It replaces appliance couplers wherever a very rugged solution in combination with a locking device is needed in order to guarantee a safe power connection.

The powerCON TRUE1 is a connector with breaking capacity (CBC), i.e. it can be connected or disconnected under load or live.

#### powerCON TRUE1 Power Cable male