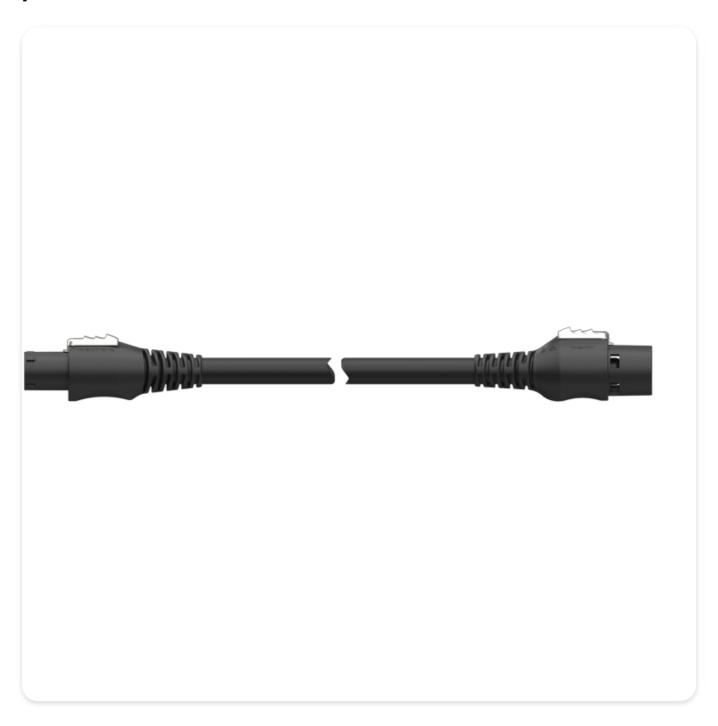

# powerCON TRUE1 -Interconnection cordset (NKPF-M\*)

Ready-made overmolded power cord in protection class IP65. The cable utilizes standard duty cord with 3 conductors with cross section 1.5 mm<sup>2</sup> or AWG 12.

The cables are equipped with Neutrik powerCON TRUE1 NAC3FX-W and NAC3MX-W. Cables are available in different lengths.

### powerCON TRUE1 Extension Cord