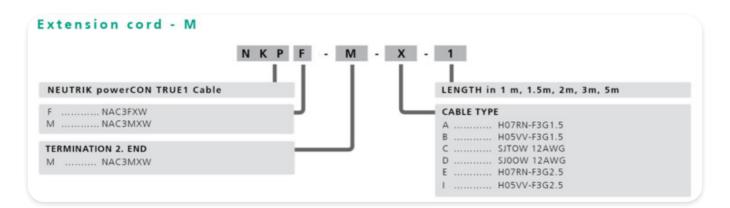

# powerCON TRUE1 -Interconnection cordset (NKPF-M\*)

Ready-made overmolded power cord in protection class IP65. The cable utilizes standard duty cord with 3 conductors with cross section 1.5 mm<sup>2</sup> or AWG 12.

The cables are equipped with Neutrik powerCON TRUE1 NAC3FX-W and NAC3MX-W. Cables are available in different lengths.

#### **Partnumber Breakdown**



#### powerCON TRUE1

The powerCON TRUE1 is a locking waterproof 16 A (USA: 20 A) true mains connector. It replaces appliance couplers wherever a very rugged solution in combination with a locking device is needed in order to guarantee a safe power connection.

The powerCON TRUE1 is a connector with breaking capacity (CBC), i.e. it can be connected or disconnected under load or live.



#### powerCON TRUE1 Power Cable male



## Mating scenario powerCON TRUE 1 cable extension





### powerCON TRUE1 Extension Cord