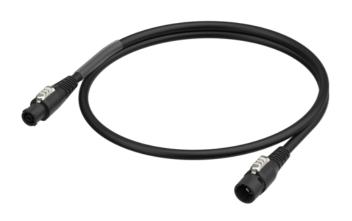

# powerCON TRUE1 -Interconnection cordset (NKPF-M\*)

Ready-made overmolded power cord in protection class IP65. The cable utilizes standard duty cord with 3 conductors with cross section 1.5 mm<sup>2</sup> or AWG 12.

The cables are equipped with Neutrik powerCON TRUE1 NAC3FX-W and NAC3MX-W. Cables are available in different lengths.