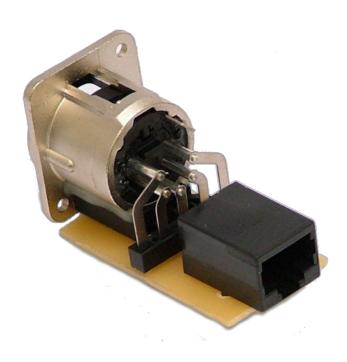

## Panel Mount XLR to RJ45 DMX Adapter

\*\*\*DISCONTINUED\*\*\*

5 pin male or female XLR to RJ45 socket for DMX applications.

Can be panel mounted from the rear using M3 screws.

For use where cables have been installed & wall plates or patch bays need fixing at high speed & in a cold (no soldering) environment.

The depth behind the panel is 53mm, see NC5FDM3-H, NC5MDM3-H for other dimensions.

5 pin female XLR to RJ45 socket Order Code : NC5FDM3-H-PCB-RJ45

5 pin male XLR to RJ45 socket Order Code: NC5MDM3-H-PCB-RJ45