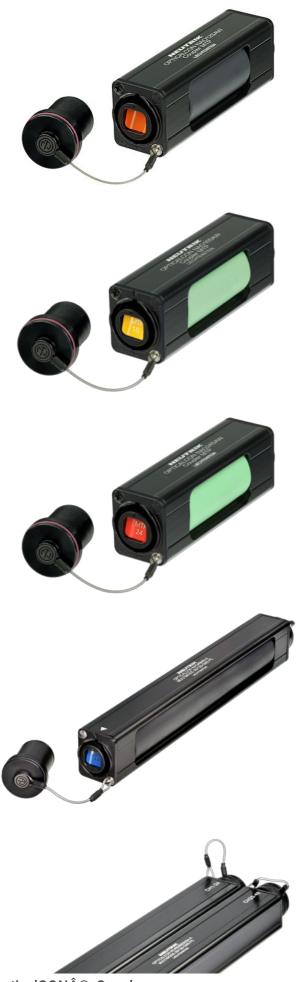

# opticalCON® Coupler

Our opticalCON® couplers are designed to extend the range of your existing opticalCON® connection. Thanks to our wide variety of opticalCON® couplers any connection can be expanded. Weatherproof or indoor couplers are available. Additionally, couplers with breakout capabilities are provided. For instance, an opticalCON® MTP®48 ADVANCED can be split up into two opticalCON® MTP®24 ADVANCED for appropriate routing of the signals. More details can be found in the product chart below.

## **Ordering Information OUTDOOR**

| Product code | Туре    | Colour | Plating |
|--------------|---------|--------|---------|
| NAO12MW-A    | Coupler | black  | black   |
| NAO12SAW-A   | Coupler | green  | black   |
| NAO16SAW-A   | Coupler | green  | black   |
| NAO24MW-A    | Coupler | black  | black   |
| NAO24SAW-A   | Coupler | green  | black   |
| NAO48MW-A    | Coupler | black  | black   |