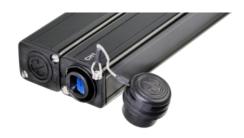

# opticalCON® Coupler

Our opticalCON® couplers are designed to extend the range of your existing opticalCON® connection. Thanks to our wide variety of opticalCON® couplers any connection can be expanded. Weatherproof or indoor couplers are available. Additionally, couplers with breakout capabilities are provided. For instance, an opticalCON® MTP®48 ADVANCED can be split up into two opticalCON® MTP®24 ADVANCED for appropriate routing of the signals. More details can be found in the product chart below.

## **Ordering Information INDOOR**

| Product code   | Туре    | Colour | Plating |
|----------------|---------|--------|---------|
| NO24MBB2M12-A  | Coupler | black  | black   |
| NO24SABB2M12-A | Coupler | green  | black   |
| NO48MBB2M24-A  | Coupler | black  | black   |