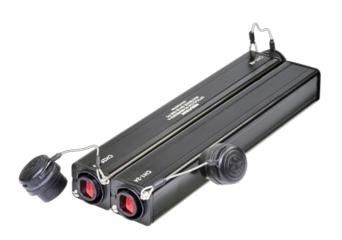

# opticalCON® Coupler

Our opticalCON® couplers are designed to extend the range of your existing opticalCON® connection. Thanks to our wide variety of opticalCON® couplers any connection can be expanded. Weatherproof or indoor couplers are available. Additionally, couplers with breakout capabilities are provided. For instance, an opticalCON® MTP®48 ADVANCED can be split up into two opticalCON® MTP®24 ADVANCED for appropriate routing of the signals. More details can be found in the product chart below.

## **Ordering Information OUTDOOR**

| Product code | Туре    | Colour | Plating |
|--------------|---------|--------|---------|
| NAO12MW-A    | Coupler | black  | black   |
| NAO12SAW-A   | Coupler | green  | black   |
| NAO16SAW-A   | Coupler | green  | black   |
| NAO24MW-A    | Coupler | black  | black   |
| NAO24SAW-A   | Coupler | green  | black   |
| NAO48MW-A    | Coupler | black  | black   |