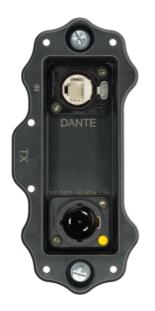

## NXP-TM-DANTE-E / NXP-TM-DANTE-E-PI

\*DISCONTINUED\*

XIRIUM PRO Transmitter TX Digital DANTE Input Module, power cable NKXPF-1-3 must be ordered separately

## Input and output module options handle common signal type

Whether the signal type is analog, digital (AES/EBU) or Dante, XIRIUM PRO offers modules to accept any of them. Signal types may also be converted from one type to another, simply by selecting the appropriate module. Need to transmit an analog signal and plug into a digital input? No problem. Select an analog input module for the transmitter, and the AES digital output module for the receiver. In fact, every receiver in a system can use a different output module, allowing for signal conversion to the type used by your device.