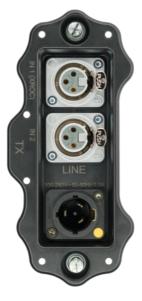

## NXP-TM-ANA-E / NXP-TM-ANA-E-PI

\*DISCONTINUED\*

XIRIUM PRO Transmitter TX Analog Line Input Module, power cable NKXPF-1-3 must be ordered separately