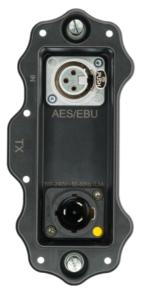

## NXP-TM-AES-E / NXP-TM-AES-E-PI

\*DISCONTINUED\*

XIRIUM PRO Transmitter TX Digital AES/EBU Input Module, power cable NKXPF-1-3 must be ordered separately