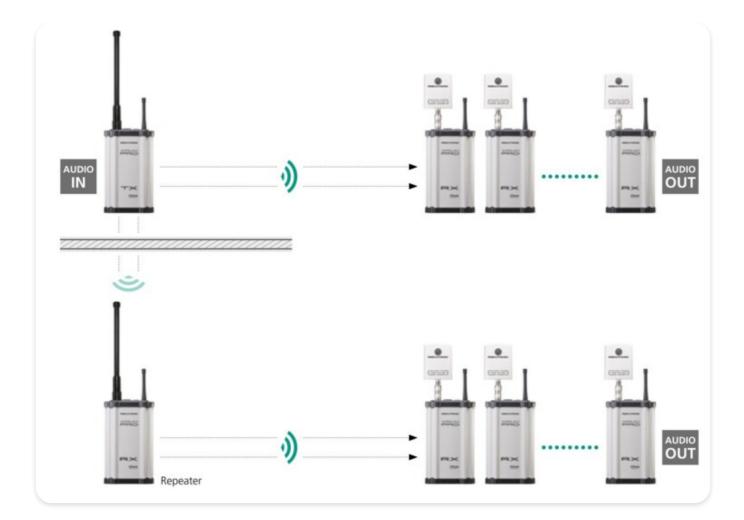

## **Exceeding boundaries**

The repeater is the perfect extension of the system: When used, the system range can be doubled, and walls, corners, or other obstacles may be overcome.