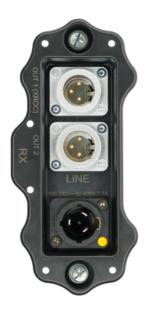

## NXP-RM-ANA-E / NXP-RM-ANA-E-PI

\*DISCONTINUED\*

XIRIUM PRO Receiver RX Analog Line Output Module, power cable NKXPF-1-3 and antenna NXPA-14-40-35 must be ordered separately