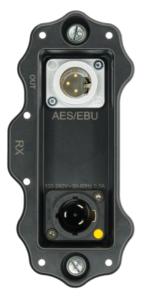

## NXP-RM-AES-E / NXP-RM-AES-E-PI

\*DISCONTINUED\*

XIRIUM PRO Receiver RX Digital AES/EBU Output Module, power cable NKXPF-1-3 and antenna NXPA-14-40-35 must be ordered separately

## Input and output module options handle common signal type

Whether the signal type is analog, digital (AES/EBU) or Dante, XIRIUM PRO offers modules to accept any of them. Signal types may also be converted from one type to another, simply by selecting the appropriate module. Need to transmit an analog signal and plug into a digital input? No problem. Select an analog input module for the transmitter, and the AES digital output module for the receiver. In fact, every receiver in a system can use a different output module, allowing for signal conversion to the type used by your device.