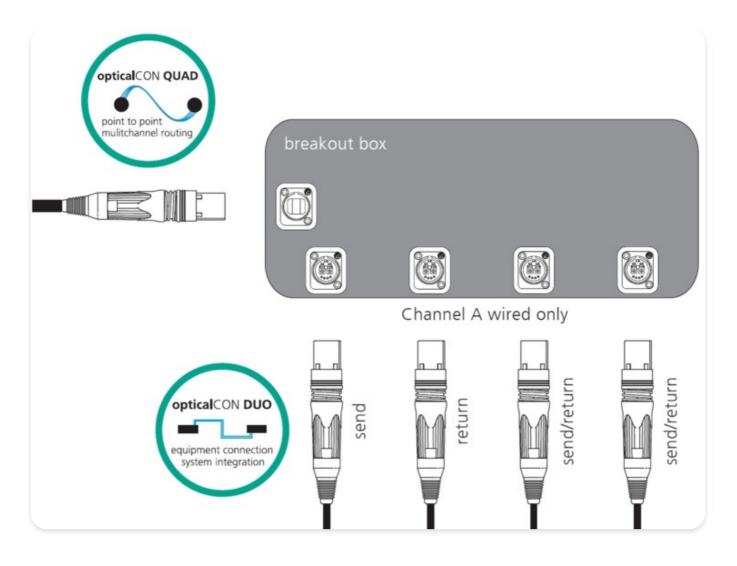

opticalCON 4 breakout box: 1 x NO4FDW-A to 4 x NO2-4FDW-A (channel A connected)

The breakout boxes are used to split a 4-channel point-to-point opticalCON QUAD connection. In mated condition the boxes are dust and water resistant acc. protection class IP 65. The closed boxes are protected according to IP67.

## Equipment, e.g.

- Monitors
- ✓ Multiplex (send/return) signals
- Embedded signals (Audio + Video + Data)