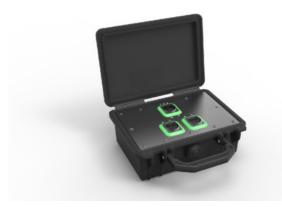

## NO4\*BB2D-A

opticalCON QUAD breakout box: 1 x NO4FDW-A to 2 x NO2-4FDW-A

The breakout boxes are used to split a 4-channel point-to-point optical CON QUAD connection. In mated condition the boxes are dust and water resistant according protection class IP 65. The closed boxes are protected according to IP67.

|  | Product         | NO4MBB2D-<br>A   | NO4SBB2-<br>D-A   | NO4SABB2I<br>A |
|--|-----------------|------------------|-------------------|----------------|
|  | Fiber<br>Mode   | multi mode<br>PC | single<br>mode PC | single mode    |
|  | Color<br>Coding | Black            | Blue              | Green          |