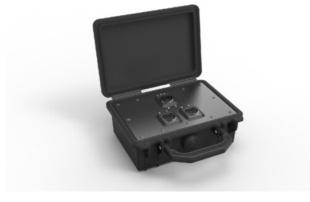

## NO4\*BB2D-A

opticalCON QUAD breakout box: 1 x NO4FDW-A to 2 x NO2-4FDW-A

The breakout boxes are used to split a 4-channel point-to-point optical CON QUAD connection. In mated condition the boxes are dust and water resistant according protection class IP 65. The closed boxes are protected according to IP67.

|  | Product         | NO4MBB2D-<br>A   | NO4SBB2-<br>D-A   | NO4SABB2I<br>A |
|--|-----------------|------------------|-------------------|----------------|
|  | Fiber<br>Mode   | multi mode<br>PC | single<br>mode PC | single mode    |
|  | Color<br>Coding | Black            | Blue              | Green          |