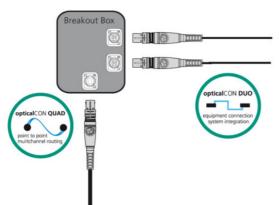

## NO4\*BB2D-A

opticalCON QUAD breakout box: 1 x NO4FDW-A to 2 x NO2-4FDW-A

The breakout boxes are used to split a 4-channel point-to-point optical CON QUAD connection. In mated condition the boxes are dust and water resistant according protection class IP 65. The closed boxes are protected according to IP67.

## Equipment, e.g.

- Camera connections
- Ethernet
- DVI/HDMI/KVM
- Audio Network
- DMX Network
- InterCom
- Data (RS232, 424)