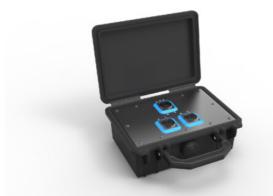

## NO4\*BB2D-A

opticalCON QUAD breakout box: 1 x NO4FDW-A to 2 x NO2-4FDW-A

The breakout boxes are used to split a 4-channel point-to-point optical CON QUAD connection. In mated condition the boxes are dust and water resistant according protection class IP 65. The closed boxes are protected according to IP67.

|  | Product         | NO4MBB2D-<br>A   | NO4SBB2-<br>D-A   | NO4SABB2I<br>A |
|--|-----------------|------------------|-------------------|----------------|
|  | Fiber<br>Mode   | multi mode<br>PC | single<br>mode PC | single mode    |
|  | Color<br>Coding | Black            | Blue              | Green          |