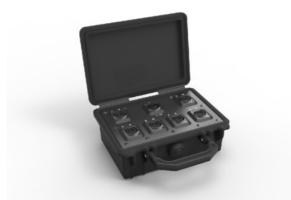

## NO12\*BB6D-A

opticalCON QUAD breakout box: 1 x NO12FDW-A to 6 x NO2-4FDW-A

The breakout boxes are used to split a 12-channel point-to-point optical CON MTP<sup>®</sup> connection. In mated condition the boxes are dust and water resistant according protection class IP 65. The closed boxes are protected according to IP67.

| Product         | NO12SABB6D-<br>A                             | NO12MBB6D-<br>A                      |
|-----------------|----------------------------------------------|--------------------------------------|
| Fiber<br>Mode   | single mode<br>PC (APC<br>MTP <sup>®</sup> ) | multi mode<br>PC (MTP <sup>®</sup> ) |
| Color<br>Coding | Blue                                         | Black                                |