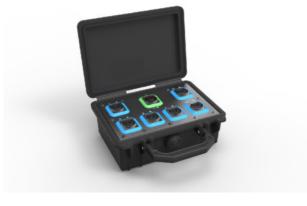

## NO12\*BB6D-A

opticalCON QUAD breakout box: 1 x NO12FDW-A to 6 x NO2-4FDW-A

The breakout boxes are used to split a 12-channel point-to-point optical CON MTP<sup>®</sup> connection. In mated condition the boxes are dust and water resistant according protection class IP 65. The closed boxes are protected according to IP67.

| Product         | NO12SABB6D-<br>A                             | NO12MBB6D-<br>A                      |
|-----------------|----------------------------------------------|--------------------------------------|
| Fiber<br>Mode   | single mode<br>PC (APC<br>MTP <sup>®</sup> ) | multi mode<br>PC (MTP <sup>®</sup> ) |
| Color<br>Coding | Blue                                         | Black                                |