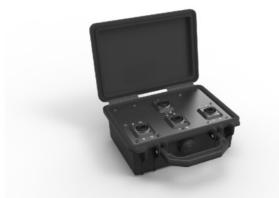

## NO12\*BB3Q-A

opticalCON MTP® breakout box: 1 x NO12FDW-A zu 3 x NO4FDW-A

The breakout boxes are used to split a 12-channel point-to-point optical CON MTP<sup>®</sup> connection. In mated condition the boxes are dust and water resistant according protection class IP 65. The closed boxes are protected according to IP67.

| Product         | NO12SABB3Q-<br>A                | NO12MBB3Q-<br>A                      |
|-----------------|---------------------------------|--------------------------------------|
| Fiber<br>Mode   | single mode<br>PC (APC<br>MTP®) | multi mode<br>PC (MTP <sup>®</sup> ) |
| Color<br>Coding | Blue                            | Black                                |