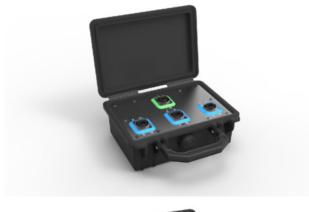

## NO12\*BB3Q-A

opticalCON MTP® breakout box: 1 x NO12FDW-A zu 3 x NO4FDW-A

The breakout boxes are used to split a 12-channel point-to-point optical CON MTP<sup>®</sup> connection. In mated condition the boxes are dust and water resistant according protection class IP 65. The closed boxes are protected according to IP67.

| Product         | NO12SABB3Q-<br>A                | NO12MBB3Q-<br>A                      |
|-----------------|---------------------------------|--------------------------------------|
| Fiber<br>Mode   | single mode<br>PC (APC<br>MTP®) | multi mode<br>PC (MTP <sup>®</sup> ) |
| Color<br>Coding | Blue                            | Black                                |