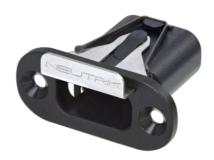

## **NMC-C**

Lockable USB Type-C chassis

## **Features & Benefits**

- ✓ Push Pull mating design provides secure locking system if mated with NMK-20U\*
- Reversible USB-C housing
- Front and rear side mountable
- ✓ Guiding housing for better protection of receptacles
- ✓ USB receptacle not in scope of delivery