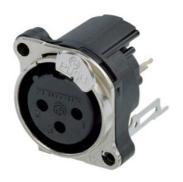

## NC3FBV2-DA

3 pole female XLR receptacle, grounding: mating connector shell to pin1 and front panel, horizontal PCB mount

Same as A series with exception of a metal mounting flange featuring continuous circumferential ground contact to chassis for best EMC practice. With the asymmetric push an additional space saving of appr. 20 % can be achieved. UL recognized component.

## **Features & Benefits**

- Smallest XLR receptacles, highest packing density
- Metal mounting flange featuring continuous circumferential ground contact to chassis for best EMC and RF protection
- ✓ Tulip type female contact
- ✓ Housing flammability UL94V-0
- ✓ For space sensitive applications 20 % space saving