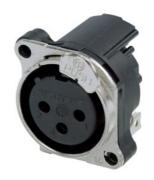

## NC3FBH1-DA

3 pole female XLR receptacle, grounding: mating connector shell to pin1 and front panel, horizontal PCB mount

Same as A series with exception of a metal mounting flange featuring continuous circumferential ground contact to chassis for best EMC practice. With the asymmetric push an additional space saving of appr. 20 % can be achieved. UL recognized component.

## **Features & Benefits**

- Smallest XLR receptacles, highest packing density
- Metal mounting flange featuring continuous circumferential ground contact to chassis for best EMC and RF protection
- ✓ Tulip type female contact
- ✓ Housing flammability UL94V-0
- ✓ For space sensitive applications 20 % space saving