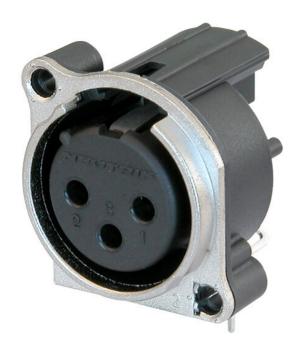

## NC3FBAH1-0

\*\*\* DISCONTINUED \*\*\*

3 pole female XLR receptacle, grounding: mating connector shell to pin1 and front panel, horizontal PCB mount, retention spring instead of latch

The BA Series is the more economical version of the B Series with circumferential metal flange featuring EMC and RF shielding and mechanical robustness.

## **Features & Benefits**

- ✓ More economical version of B Series, same size and featuring highest packing density
- Metal mounting flange featuring continuous circumferential ground contact to chassis for best EMC and RF protection
- Fork type female contact