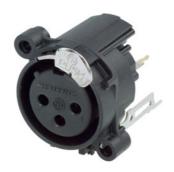

## NC3FAV2-DA

3 pole female XLR receptacle, grounding: mating connector shell to pin1 and front panel, horizontal PCB mount, asymmetric push

The `State of the Art` receptacle. Round plastic body XLR PCB mount panel connector. These have the smallest size and highest packing density (23mm between centres). With the asymmetric push an additional space saving of appr. 20 % can be achieved. New designed tulip type contacts with hard gold plating and polished contact areas. UL recognized component.

## **Features & Benefits**

- Smallest XLR receptacles, highest packing density
- Plastic housing, steel latch lock
- ✓ Tulip type female contact
- Polished contact areas and hard gold plating
- Housing flammability UL94 V-0
- ✓ For space sensitive applications 20 % space saving