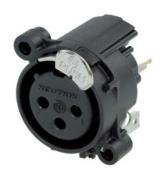

## NC3FAV1-DA

3 pole female XLR receptacle, grounding: mating connector shell to pin1 and front panel, horizontal PCB mount, asymmetric push

The `State of the Art` receptacle. Round plastic body XLR PCB mount panel connector. These have the smallest size and highest packing density (23mm between centres). With the asymmetric push an additional space saving of appr. 20 % can be achieved. New designed tulip type contacts with hard gold plating and polished contact areas. UL recognized component.

## **Features & Benefits**

3 pole female XLR receptacle, grounding: mating connector shell to pin1 and front panel, horizontal PCB mount, asymmetric push

The `State of the Art` receptacle. Round plastic body XLR PCB mount panel connector. These have the smallest size and highest packing density (23mm between centres). With the asymmetric push an additional space saving of appr. 20 % can be achieved. New designed tulip type contacts with hard gold plating and polished contact areas. UL recognized component.