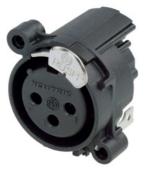

## NC3FAH2-DA

3 pole female XLR receptacle, grounding: mating connector shell to pin1 and front panel, horizontal PCB mount, asymmetric push

The `State of the Art` receptacle. Round plastic body XLR PCB mount panel connector. These have the smallest size and highest packing density (23mm between centres). With the asymmetric push an additional space saving of appr. 20 % can be achieved. New designed tulip type contacts with hard gold plating and polished contact areas. UL recognized component.