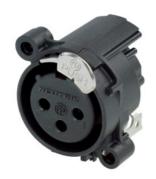

## NC3FAH1-DA

3 pole female XLR receptacle, grounding: mating connector shell to pin1 and front panel, horizontal PCB mount, asymmetric push

The `State of the Art` receptacle. Round plastic body XLR PCB mount panel connector. These have the smallest size and highest packing density (23mm between centres). With the asymmetric push an additional space saving of appr. 20 % can be achieved. New designed tulip type contacts with hard gold plating and polished contact areas. UL recognized component.