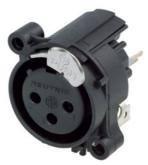

## NC3FAAV1-DA

3 pole female XLR receptacle, grounding: mating connector shell to pin1 and front panel, vertical PCB mount

Most cost-effective round plastic body XLR PCB mount panel connector. Front panel cutout and PCB layout 100% compatible to A series. "Tulip" type contact design with high contact pressure for highest durability. With the asymmetric push tab an additional space saving of appr. 20 % can be achieved. Flammability rating UL94HB. UL recognized component.