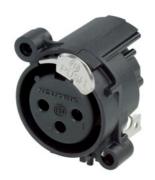

## NC3FAAH1-DA

3 pole female XLR receptacle, grounding: mating connector shell to pin1 and front panel, horizontal PCB mount

Most cost-effective round plastic body XLR PCB mount panel connector. Front panel cutout and PCB layout 100% compatible to A series. "Tulip" type contact design with high contact pressure for highest durability. With the asymmetric push an additional space saving of appr. 20 % can be achieved. Flammability rating UL94HB. UL recognized component.