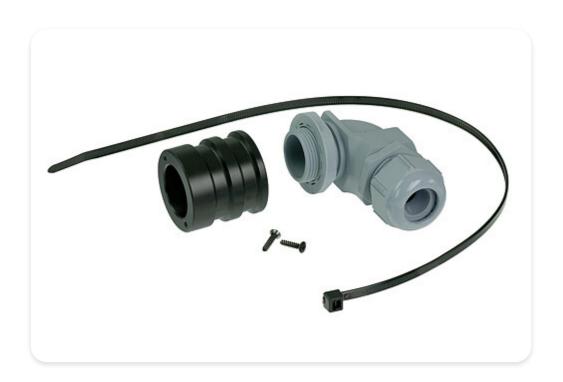

## Straight mount

Breakout-Adapter-Kit consisting of 1 NAOBO plastic housing, 1 counter nut, 1 90° rear shell, 1 PG-gland, 1 cable tie and 2 screws.

NAOBO can be equipped with any D-size chassis connector.