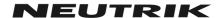

### **NAOBO**

NAOBO is a flexible chassis mounting and adaption solution with cable strain relief to meet any kind of standard fiber connector (z.B. LC, SC, ST). With a cable tie it can be fixed to a rack. The breakout adapter can be mounted straight or angled.

Breakout-Adapter-Kit consisting of 1 NAOBO plastic housing, 1 counter nut, 1 90° rear shell, 1 PG-gland, 1 cable tie and 2 screws.

NAOBO can be equipped with any D-size chassis connector.



## Straight mount





# **Angled mount**



# **NAOBO** application example



## **Technical Information**

| Product |       |
|---------|-------|
| Title   | NAOBO |

| Mechanical               |             |
|--------------------------|-------------|
| Wiresize                 |             |
| Durchmesser Kabelauslass | 7.5 - 13 mm