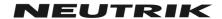

Breakout-Adapter-Kit consisting of 1 NAOBO plastic housing, 1 counter nut, 1 90° rear shell, 1 PG-gland, 1 cable tie and 2 screws.

NAOBO can be equipped with any D-size chassis connector.

# **Angled mount**