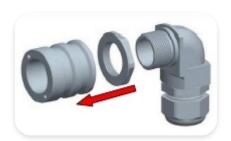

### **NAOBO**

NAOBO is a flexible chassis mounting and adaption solution with cable strain relief to meet any kind of standard fiber connector (z.B. LC, SC, ST). With a cable tie it can be fixed to a rack. The breakout adapter can be mounted straight or angled.

Breakout-Adapter-Kit consisting of 1 NAOBO plastic housing, 1 counter nut, 1 90° rear shell, 1 PG-gland, 1 cable tie and 2 screws.

NAOBO can be equipped with any D-size chassis connector.



## Straight mount





# **Angled mount**



# **NAOBO** application example



## **Technical Information**

| Product |       |
|---------|-------|
| Title   | NAOBO |

| Mechanical               |             |
|--------------------------|-------------|
| Wiresize                 |             |
| Durchmesser Kabelauslass | 7.5 - 13 mm |