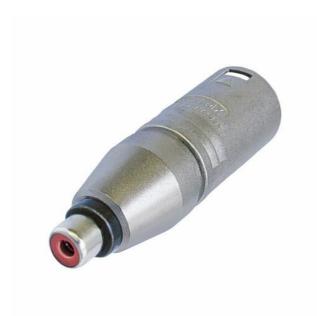

## **NA2MPMF**

3 pole XLR male - RCA / Phono socket

Wired according to IEC 268-12:

Pin 2: signal

Pin 1 and 3: connected to ground