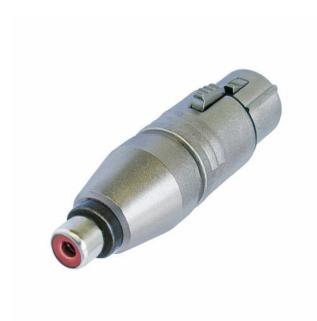

## NA2FPMF

3 pole XLR female - RCA / phono socket

Wired according to IEC 268-12:

Pin 2: signal

Pin 1 and 3: connected to ground