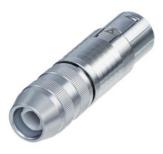

## MSC

Cable connector housing incl. chuck type strain relief and bushing for male and female inserts

The modular system of the miniCON series offers the possibility to assemble a desired connector from a wide range of various parts. Including additional parts for special versions (e.g. cable connector extension, crimp set, ...).