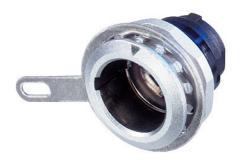

## **MRM**

\*\*\* DISCONTINUED \*\*\*

Male chassis connector housing and insert preassembled. Contacts have to be ordered separately.

The modular system of the miniCON series offers the possibility to assemble a desired connector from a wide range of various parts. Including additional parts for special versions (e.g. cable connector extension, crimp set, ...).