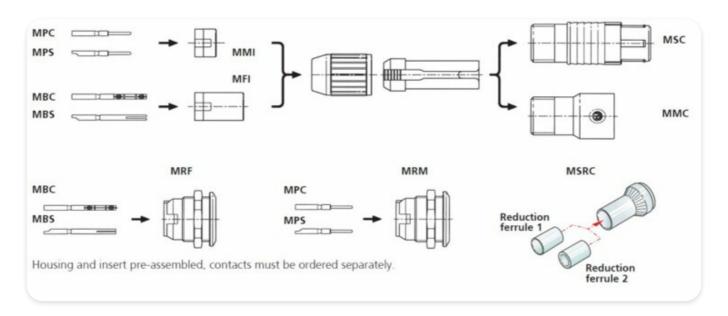

## **Modular System**

## **MRM**

\*\*\* DISCONTINUED \*\*\*

Male chassis connector housing and insert preassembled. Contacts have to be ordered separately.

The modular system of the miniCON series offers the possibility to assemble a desired connector from a wide range of various parts. Including additional parts for special versions (e.g. cable connector extension, crimp set, ...).