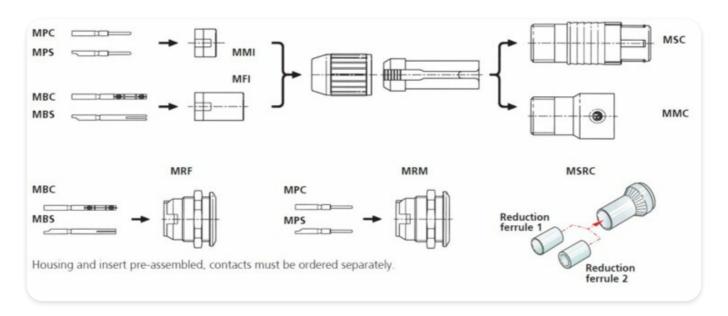

## **MRF**

Female chassis connector housing and insert preassembled. Contacts have to be ordered separately.

The modular system of the miniCON series offers the possibility to assemble a desired connector from a wide range of various parts. Including additional parts for special versions (e.g. cable connector extension, crimp set, ...).

## **Modular System**