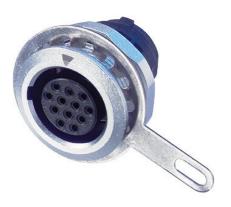

## **MRF**

Female chassis connector housing and insert preassembled. Contacts have to be ordered separately.

The modular system of the miniCON series offers the possibility to assemble a desired connector from a wide range of various parts. Including additional parts for special versions (e.g. cable connector extension, crimp set, ...).

## **Technical Information**

| Product         |         |
|-----------------|---------|
| Title           | MRF     |
| Connection Type | miniCON |
| Gender          | female  |

| Mechanical         |               |
|--------------------|---------------|
| Wiresize           |               |
| Locking device     | Push-Pull     |
| Mounting direction | Rear mounting |
| Chassis shape      | 14.10 mm      |