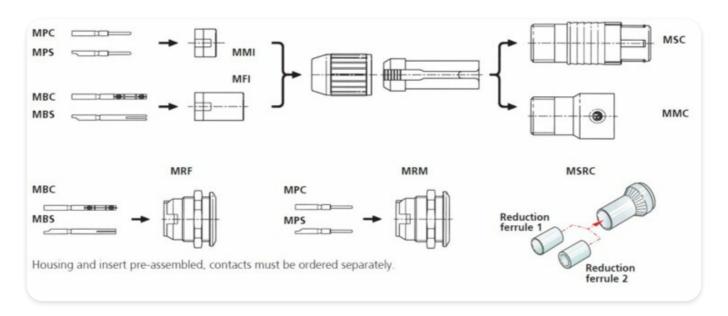

/ 0.5 mm<sup>2</sup>

The modular system of the miniCON series offers the possibility to assemble a desired connector from a wide range of various parts. Including additional parts for special versions (e.g. cable connector extension, crimp set, ...).

The miniCON with its flexible and compact design is perfectly suitable for multipin/industrial applications. The rugged all metal miniature connector offers a push-pull locking device and stands out by an excellent cost/performance ratio.

## **Features & Benefits**

- Easy assembly: contact soldering / crimping in disassembled condition avoids awkward wiring of high density contacts
- ✓ Up to 12 contacts selectable
- Push-pull self-locking system
- Rugged, precisely machined all metal design
- Gold plated contacts



## **Modular System**



## **Technical Information**

| Product         |         |
|-----------------|---------|
| Title           | MPS     |
| Connection Type | miniCON |
| Gender          | male    |

| Mechanical |  |
|------------|--|
| Wiresize   |  |

| Environmental |                           |
|---------------|---------------------------|
| Solderability | Complies with IEC 68-2-20 |