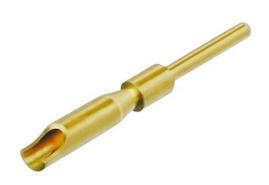

## **MPS**

Male solder contact, gold plated, for cable and chassis connectors

Wire size: AWG 20 / 0.5 mm<sup>2</sup>

The modular system of the miniCON series offers the possibility to assemble a desired connector from a wide range of various parts. Including additional parts for special versions (e.g. cable connector extension, crimp set, ...).