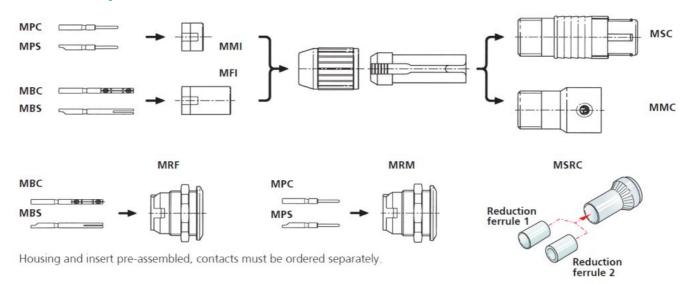

## **Modular System**

## **MPC**

Male crimp contact, gold plated, for cable and chassis connectors

Wire size: AWG 24 / 0.22 mm<sup>2</sup>

Crimping standard: No. 5 / M22520/2-01

The modular system of the miniCON series offers the possibility to assemble a desired connector from a wide range of various parts. Including additional parts for special versions (e.g. cable connector extension, crimp set, ...).