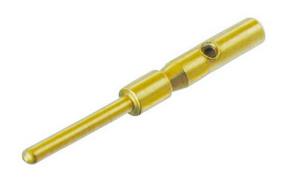

## **MPC**

Male crimp contact, gold plated, for cable and chassis connectors

Wire size: AWG 24 / 0.22 mm<sup>2</sup>

Crimping standard: No. 5 / M22520/2-01

The modular system of the miniCON series offers the possibility to assemble a desired connector from a wide range of various parts. Including additional parts for special versions (e.g. cable connector extension, crimp set, ...).