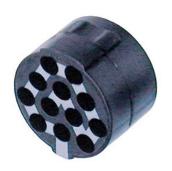

## **MMI**

Male insert for up to 12 contacts

The modular system of the miniCON series offers the possibility to assemble a desired connector from a wide range of various parts. Including additional parts for special versions (e.g. cable connector extension, crimp set, ...).

## **Features & Benefits**

- Easy assembly: contact soldering / crimping in disassembled condition avoids awkward wiring of high density contacts
- ✓ Up to 12 contacts selectable
- Push-pull self-locking system
- Rugged, precisely machined all metal design
- Gold plated contacts