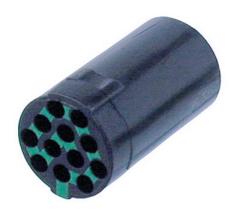

## **MFI**

Female insert for up to 12 contacts

The modular system of the miniCON series offers the possibility to assemble a desired connector from a wide range of various parts. Including additional parts for special versions (e.g. cable connector extension, crimp set, ...).

## **Features & Benefits**

- Easy assembly: contact soldering / crimping in disassembled condition avoids awkward wiring of high density contacts
- ✓ Up to 12 contacts selectable
- Push-pull self-locking system
- Rugged, precisely machined all metal design
- Gold plated contacts