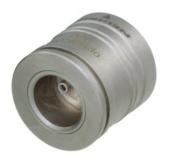

## **FOCD-STD**

- Enhanced inspection and cleaning procedure
- Lockable with opticalCON DUO cable connector
- Compatible with conventional cleaning and inspection equipment