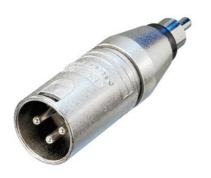

## **NA2MPMM**

3 pole XLR male - RCA / phono plug

Wired according to IEC 268-12:

Pin 2: signal

Pin 1 and 3: connected to ground