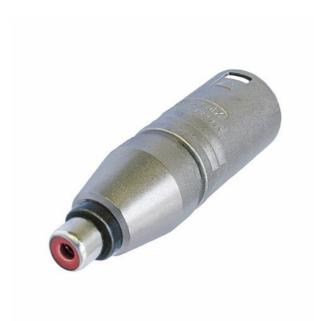

## **NA2MPMF**

3 pole XLR male - RCA / Phono socket

Wired according to IEC 268-12:

Pin 2: signal

Pin 1 and 3: connected to ground