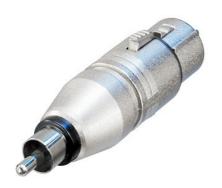

## **NA2FPMM**

3 pole XLR female - RCA / phono plug

Wired according to IEC 268-12:

Pin 2: signal

Pin 1 and 3: connected to ground