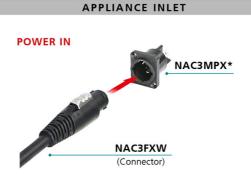

# powerCON TRUE1 - Schuko cordset

Ready-made power cord equipped with an overmolded Neutrik powerCON TRUE1 NAC3FX-W and a straight or right angled Schuko connector. The cables are available in different lengths.



#### **Cable Part Number Breakdown**

power cord Schuko - SR





#### powerCON TRUE1

The powerCON TRUE1 is a locking waterproof 16 A (USA: 20 A) true mains connector. It replaces appliance couplers wherever a very rugged solution in combination with a locking device is needed in order to guarantee a safe power connection.

The powerCON TRUE1 is a connector with breaking capacity (CBC), i.e. it can be connected or disconnected under load or live.

## Mating scenario powerCON TRUE 1 chassis connector NAC3MPX-W



### powerCON TRUE1 Schuko Power Cord