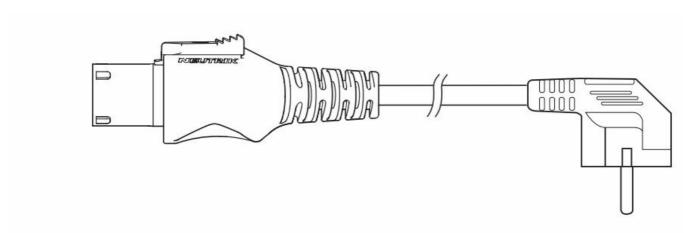

# powerCON TRUE1 - Schuko cordset

Ready-made power cord equipped with an overmolded Neutrik powerCON TRUE1 NAC3FX-W and a straight or right angled Schuko connector. The cables are available in different lengths.

### powerCON TRUE1 Schuko Power Cord