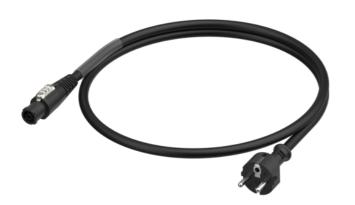

# powerCON TRUE1 - Schuko cordset

Ready-made power cord equipped with an overmolded Neutrik powerCON TRUE1 NAC3FX-W and a straight or right angled Schuko connector. The cables are available in different lengths.

### powerCON TRUE1 Schuko Power Cord