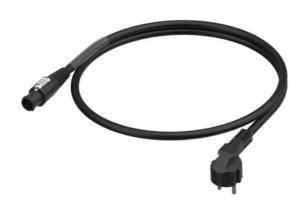

# powerCON TRUE1 - Schuko cordset

Ready-made power cord equipped with an overmolded Neutrik powerCON TRUE1 NAC3FX-W and a straight or right angled Schuko connector. The cables are available in different lengths.



#### **Cable Part Number Breakdown**

power cord Schuko - SR





#### powerCON TRUE1

The powerCON TRUE1 is a locking waterproof 16 A (USA: 20 A) true mains connector. It replaces appliance couplers wherever a very rugged solution in combination with a locking device is needed in order to guarantee a safe power connection.

The powerCON TRUE1 is a connector with breaking capacity (CBC), i.e. it can be connected or disconnected under load or live.

## Mating scenario powerCON TRUE 1 chassis connector NAC3MPX-W



### powerCON TRUE1 Schuko Power Cord