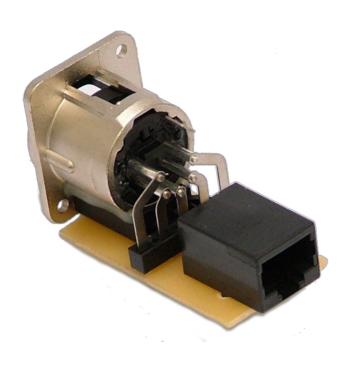

## Panel Mount XLR to RJ45 DMX Adapter

5 pin male or female XLR to RJ45 socket for DMX applications.

Can be panel mounted from the rear using M3 screws.

For use where cables have been installed & wall plates or patch bays need fixing at high speed & in a cold (no soldering) environment.

The depth behind the panel is 53mm, see NC5FDM3-H, NC5MDM3-H for other dimensions.

5 pin female XLR to RJ45 socket Order Code : NC5FDM3-H-PCB-RJ45

5 pin male XLR to RJ45 socket

Order Code: NC5MDM3-H-PCB-RJ45