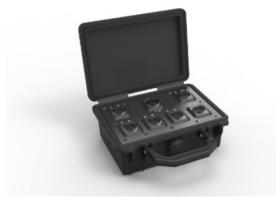

## NO12\*BB6D-A

opticalCON QUAD breakout box: 1 x NO12FDW-A to 6 x NO2-4FDW-A

The breakout boxes are used to split a 12-channel point-to-point optical CON MTP® connection. In mated condition the boxes are dust and water resistant according protection class IP 65. The closed boxes are protected according to IP67.

| Product         | NO12SABB6D-                                  | NO12MBB6D-                           |
|-----------------|----------------------------------------------|--------------------------------------|
| Fiber<br>Mode   | single mode<br>PC (APC<br>MTP <sup>®</sup> ) | multi mode<br>PC (MTP <sup>®</sup> ) |
| Color<br>Coding | Blue                                         | Black                                |