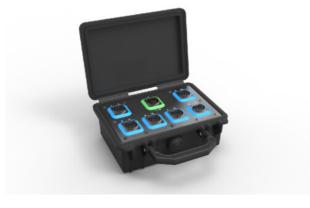

## NO12\*BB6D-A

opticalCON QUAD breakout box: 1 x NO12FDW-A to 6 x NO2-4FDW-A

The breakout boxes are used to split a 12-channel point-to-point optical CON MTP® connection. In mated condition the boxes are dust and water resistant according protection class IP 65. The closed boxes are protected according to IP67.

| Product         | NO12SABB6D-                                  | NO12MBB6D-                           |
|-----------------|----------------------------------------------|--------------------------------------|
| Fiber<br>Mode   | single mode<br>PC (APC<br>MTP <sup>®</sup> ) | multi mode<br>PC (MTP <sup>®</sup> ) |
| Color<br>Coding | Blue                                         | Black                                |