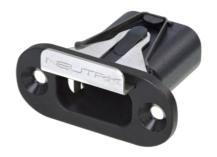

Lockable USB Type-C chassis

## **Features & Benefits**

- Push Pull mating design provides secure locking system if mated with NMK-20U\*
- Front and rear side mountable
- USB receptacle not in scope of delivery

- Reversible USB-C housing
- Guiding housing for better protection of receptacles