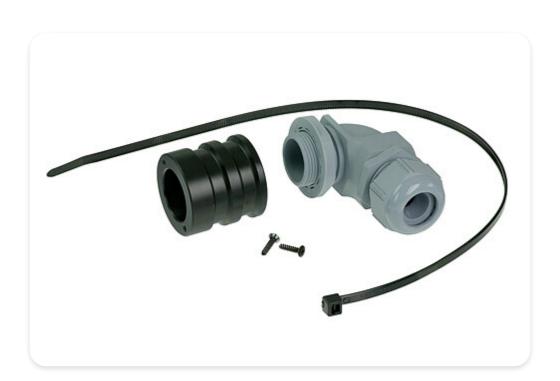

### **NAOBO**

NAOBO is a flexible chassis mounting and adaption solution with cable strain relief to meet any kind of standard fiber connector (z.B. LC, SC, ST). With a cable tie it can be fixed to a rack. The breakout adapter can be mounted straight or angled.

Breakout-Adapter-Kit consisting of 1 NAOBO plastic housing, 1 counter nut, 1 90° rear shell, 1 PG-gland, 1 cable tie and 2 screws.

NAOBO can be equipped with any D-size chassis connector.



## Straight mount





# **Angled mount**



# **NAOBO** application example



## **Technical Information**

| Product |       |
|---------|-------|
| Title   | NAOBO |

| Mechanical               |             |
|--------------------------|-------------|
| Wiresize                 |             |
| Durchmesser Kabelauslass | 7.5 - 13 mm |