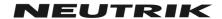

# **Angled mount**

Breakout-Adapter-Kit consisting of 1 NAOBO plastic housing, 1 counter nut, 1 90° rear shell, 1 PG-gland, 1 cable tie and 2 screws.

NAOBO can be equipped with any D-size chassis connector.