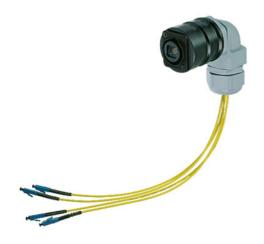

Breakout-Adapter-Kit consisting of 1 NAOBO plastic housing, 1 counter nut, 1 90° rear shell, 1 PG-gland, 1 cable tie and 2 screws.

NAOBO can be equipped with any D-size chassis connector.

# **Angled mount**