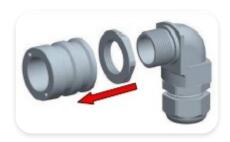

### **NAOBO**

NAOBO is a flexible chassis mounting and adaption solution with cable strain relief to meet any kind of standard fiber connector (z.B. LC, SC, ST). With a cable tie it can be fixed to a rack. The breakout adapter can be mounted straight or angled.

Breakout-Adapter-Kit consisting of 1 NAOBO plastic housing, 1 counter nut, 1 90° rear shell, 1 PG-gland, 1 cable tie and 2 screws.

NAOBO can be equipped with any D-size chassis connector.



## Straight mount





# **Angled mount**



# **NAOBO** application example



## **Technical Information**

| Product |       |
|---------|-------|
| Title   | NAOBO |

| Mechanical               |             |
|--------------------------|-------------|
| Wiresize                 |             |
| Durchmesser Kabelauslass | 7.5 - 13 mm |