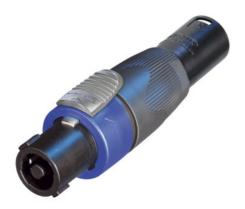

## NA4FX-M

\*\*\* DISCONTINUED \*\*\*

speakON NL4FX - 3 pole XLR male

## **Features & Benefits**

- Versatile, pre-wired and ready to use adapters to reliably interlock various connector systems
- Professional look and compact space saving design, based on the X Series (XLR worldwide accepted standard)
- Rugged diecast shell for best reliability